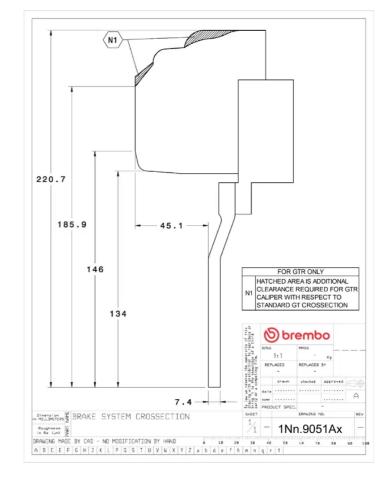

## **Technical specifications**

Axle Diameter Thickness (TH)

**Front** 380 mm 34 mm

Caliper pistons Disc type Caliper type

6 2 pieces Monoblock

**COMPATIBLE VEHICLES**