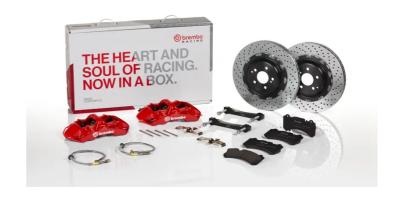

## UPGRADE GT KIT 1N1.9051A\_

## The 1N1.9051A\_ GT kit is synonymous with superior performance

Complete braking systems, comprising components derived from the world of motorsports and offering unrivalled levels of technology on the market. They feature aluminium radial-mounted fixed calipers, with opposing pistons. Depending on the type of system and the required performance level, the calipers can either be in two-parts, monoblock or even monoblock machined from solid billet metal. The uprated brake discs can be integral (one-piece) or composite, drilled or slotted.