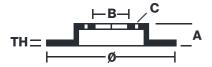

## **Technical specifications**

Axle Diameter Thickness (TH)

**Front** 380 mm 34 mm

Caliper pistons Disc type Caliper type

6 2 pieces Monoblock

**COMPATIBLE VEHICLES**