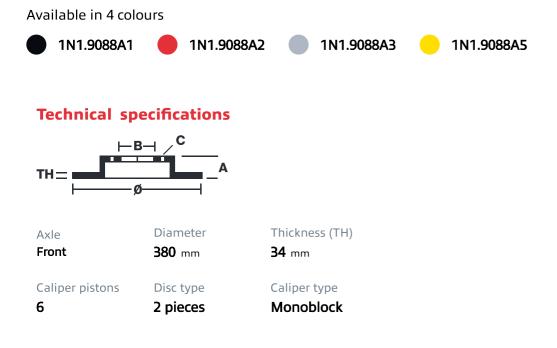

## UPGRADE GT KIT 1N1.9088A\_

The 1N1.9088A\_ GT kit is synonymous with superior performance

Complete braking systems, comprising components derived from the world of motorsports and offering unrivalled levels of technology on the market. They feature aluminium radial-mounted fixed calipers, with opposing pistons. Depending on the type of system and the required performance level, the calipers can either be in two-parts, monoblock or even monoblock machined from solid billet metal. The uprated brake discs can be integral (one-piece) or composite, drilled or slotted.