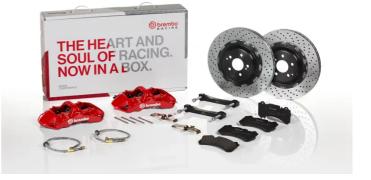

## UPGRADE GT KIT 1N1.9088A\_

The 1N1.9088A\_ GT kit is synonymous with superior performance

Complete braking systems, comprising components derived from the world of motorsports and offering unrivalled levels of technology on the market. They feature aluminium radial-mounted fixed calipers, with opposing pistons. Depending on the type of system and the required performance level, the calipers can either be in two-parts, monoblock or even monoblock machined from solid billet metal. The uprated brake discs can be integral (one-piece) or composite, drilled or slotted.