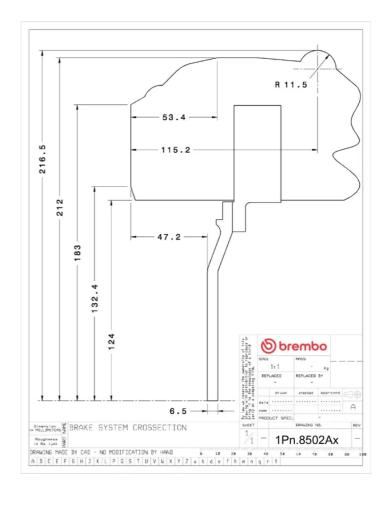

## **Technical specifications**

Axle Diameter Thickness (TH)

Front 365 mm 29 mm

Caliper pistons Disc type Caliper type

4 2 pieces Monoblock