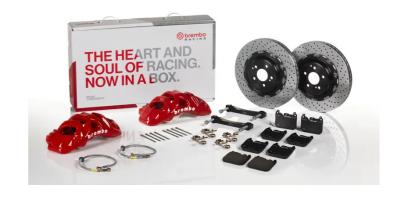

## UPGRADE GT KIT 1Q1.9607A\_

## The 1Q1.9607A\_ GT kit is synonymous with superior performance

Complete braking systems, comprising components derived from the world of motorsports and offering unrivalled levels of technology on the market. They feature aluminium radial-mounted fixed calipers, with opposing pistons. Depending on the type of system and the required performance level, the calipers can either be in two-parts, monoblock or even monoblock machined from solid billet metal. The uprated brake discs can be integral (one-piece) or composite, drilled or slotted.

- Brembo quality
- ✓ Safety
- Performance
- ✓ Comfort
- Sports driving
- ✓ Sporty look