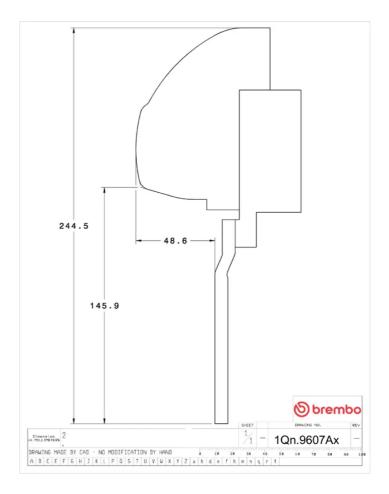

## **Technical specifications**

Axle Diameter Thickness (TH)

Front 412 mm 38 mm

Caliper pistons Disc type Caliper type

8 2 pieces BM monoblock

**COMPATIBLE VEHICLES**