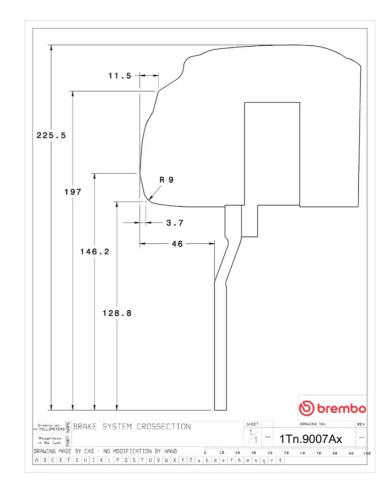

## **Technical specifications**

Axle Diameter Thickness (TH)

**Front** 380 mm 34 mm

Caliper pistons Disc type Caliper type

6 2 pieces BM monoblock

**COMPATIBLE VEHICLES**