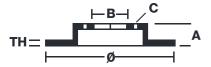

## **Technical specifications**

Axle Diameter Thickness (TH)

**Front** 380 mm 34 mm

Caliper pistons Disc type Caliper type

6 2 pieces BM monoblock

**COMPATIBLE VEHICLES**