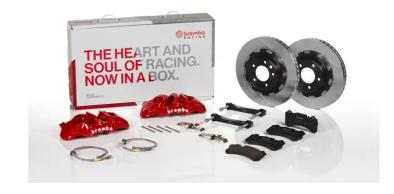

## UPGRADE GT KIT 1T2.9017A\_

## The 1T2.9017A\_ GT kit is synonymous with superior performance

Complete braking systems, comprising components derived from the world of motorsports and offering unrivalled levels of technology on the market. They feature aluminium radial-mounted fixed calipers, with opposing pistons. Depending on the type of system and the required performance level, the calipers can either be in two-parts, monoblock or even monoblock machined from solid billet metal. The uprated brake discs can be integral (one-piece) or composite, drilled or slotted.