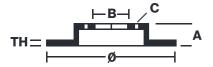

## **Technical specifications**

Axle Diameter Thickness (TH)

**Rear** 328 mm 28 mm

Caliper pistons Disc type Caliper type

4 2 pieces 2 pieces

**COMPATIBLE VEHICLES**