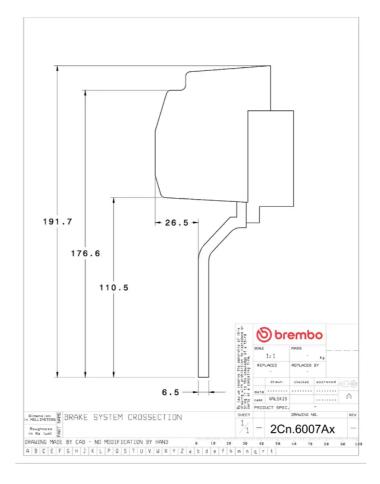

## **Technical specifications**

Axle Diameter Thickness (TH)

**Rear** 328 mm 28 mm

Caliper pistons Disc type Caliper type

4 2 pieces 2 pieces

**COMPATIBLE VEHICLES**