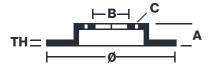

## **Technical specifications**

Axle Diameter Thickness (TH)

**Rear** 345 mm 28 mm

Caliper pistons Disc type Caliper type

4 2 pieces Monoblock