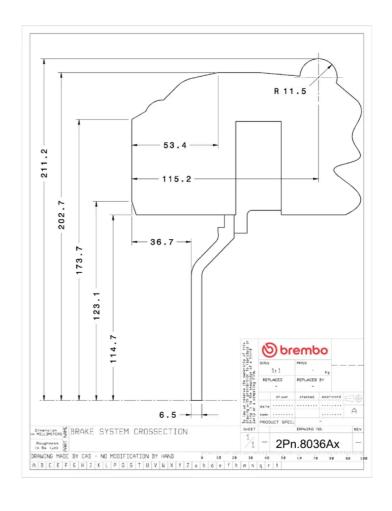

## **Technical specifications**

Axle Diameter Thickness (TH)

**Rear** 345 mm 28 mm

Caliper pistons Disc type Caliper type

4 2 pieces Monoblock