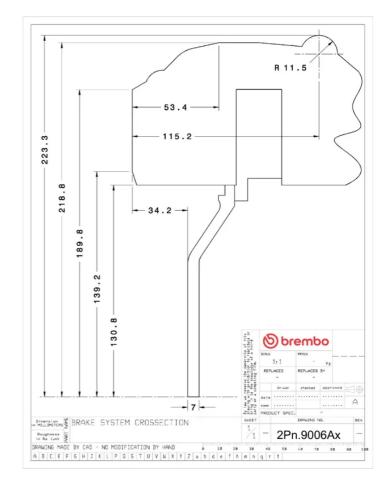

## **Technical specifications**

Axle Diameter Thickness (TH)

**Rear** 380 mm 28 mm

Caliper pistons Disc type Caliper type

4 2 pieces Monoblock

**COMPATIBLE VEHICLES**