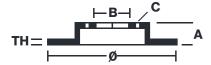

## **Technical specifications**

Axle Diameter Thickness (TH)

**Rear** 380 mm 28 mm

Caliper pistons Disc type Caliper type

4 2 pieces Monoblock