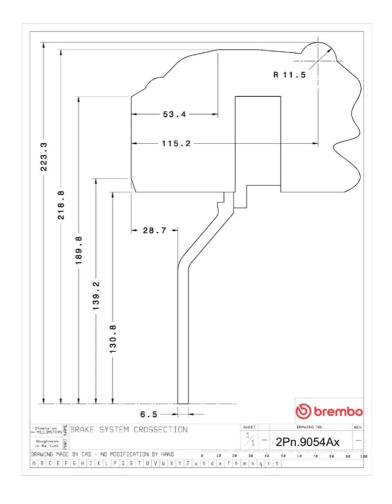

## **Technical specifications**

Axle Diameter Thickness (TH)

**Rear** 380 mm 28 mm

Caliper pistons Disc type Caliper type

4 2 pieces Monoblock