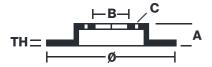

## **Technical specifications**

Axle Diameter Thickness (TH)

**Rear** 328 mm 28 mm

Caliper pistons Disc type Caliper type

4 2 pieces Monoblock

**COMPATIBLE VEHICLES**