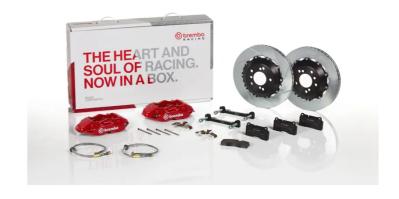

## UPGRADE GT KIT 2P2.6006A\_

## The 2P2.6006A\_ GT kit is synonymous with superior performance

Complete braking systems, comprising components derived from the world of motorsports and offering unrivalled levels of technology on the market. They feature aluminium radial-mounted fixed calipers, with opposing pistons. Depending on the type of system and the required performance level, the calipers can either be in two-parts, monoblock or even monoblock machined from solid billet metal. The uprated brake discs can be integral (one-piece) or composite, drilled or slotted.