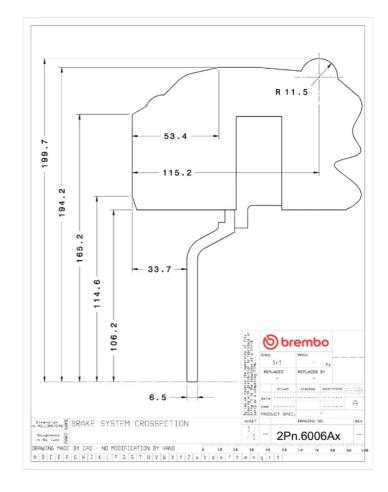

## **Technical specifications**

Axle Diameter Thickness (TH)

**Rear** 328 mm 28 mm

Caliper pistons Disc type Caliper type

4 2 pieces Monoblock

**COMPATIBLE VEHICLES**