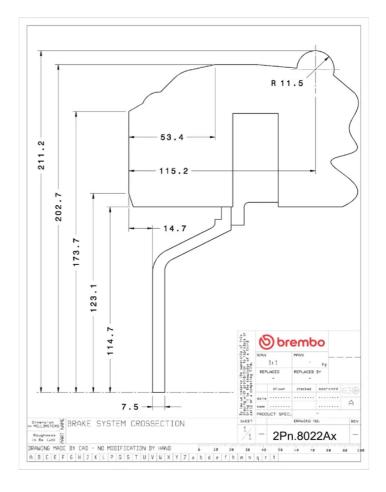

## **Technical specifications**

Axle Diameter Thickness (TH)

**Rear** 345 mm 28 mm

Caliper pistons Disc type Caliper type

4 2 pieces Monoblock

**COMPATIBLE VEHICLES**