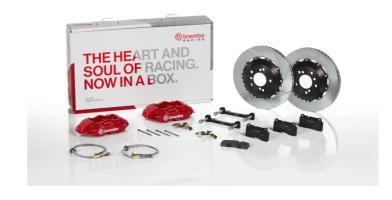

## **UPGRADE GT KIT** 2P2.9006A

## The 2P2.9006A GT kit is synonymous with superior performance

Complete braking systems, comprising components derived from the world of motorsports and offering unrivalled levels of technology on the market. They feature aluminium radial-mounted fixed calipers, with opposing pistons. Depending on the type of system and the required performance level, the calipers can either be in two-parts, monoblock or even monoblock machined from solid billet metal. The uprated brake discs can be integral (one-piece) or composite, drilled or slotted.