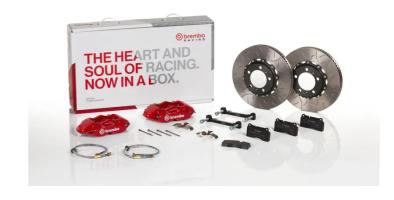

## The 2P3.8011A\_ GT kit is synonymous with superior performance

Complete braking systems, comprising components derived from the world of motorsports and offering unrivalled levels of technology on the market. They feature aluminium radial-mounted fixed calipers, with opposing pistons. Depending on the type of system and the required performance level, the calipers can either be in two-parts, monoblock or even monoblock machined from solid billet metal. The uprated brake discs can be integral (one-piece) or composite, drilled or slotted.

- Brembo quality
- ✓ Safety
- Performance
- Comfort
- Sports driving
- ✓ Sporty look

## Available in 4 colours

**2P3.8011A1** 

P3.8011A2

2P3.8011A3

\_ 2

2P3.8011A5