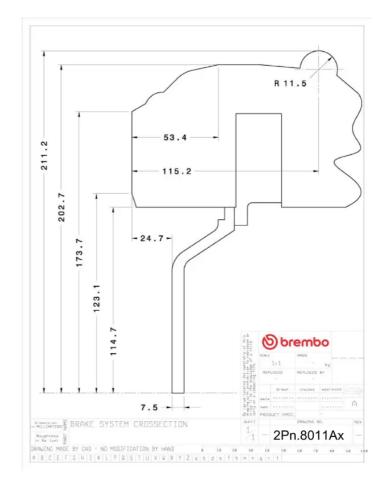

## **Technical specifications**

Axle Diameter Thickness (TH)

**Rear** 345 mm 28 mm

Caliper pistons Disc type Caliper type

4 2 pieces Monoblock

**COMPATIBLE VEHICLES**