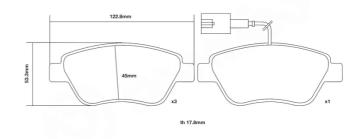

## **Technical specifications**

Width Thickness 123 mm 18 mm

WVA number Axle 23979,23982 Front

EAN code 8020584601938