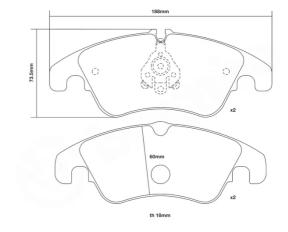

## **Technical specifications**

Width Thickness Height
188 mm 19 mm 66 mm

Wear indicator WVA number Axle Electric 24409,24743 Front

EAN code 8020584601945