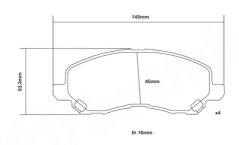

## **Technical specifications**

Width Thickness **145** mm **16** mm

Wear indicator WVA number Axle
Acoustic 23584 Front

EAN code 8020584601983