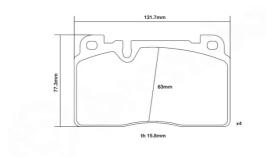

## **Technical specifications**

Width Thickness 132 mm 16 mm

Wear indicator

Prepared for wear indicator

WVA number

Axle

25643

Front