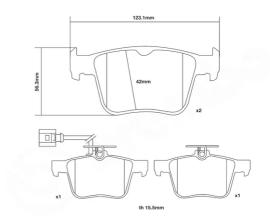

## **Technical specifications**

Width Thickness Height

123 mm 16 mm 61 mm

WVA number Axle **22601,25009,25011 Rear** 

EAN code **8020584604533** 