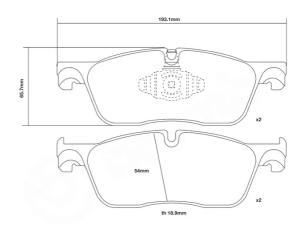

## **Technical specifications**

Width Thickness

193 mm

19 mm

Wear indicator

Prepared for wear indicator

WVA number

Axle