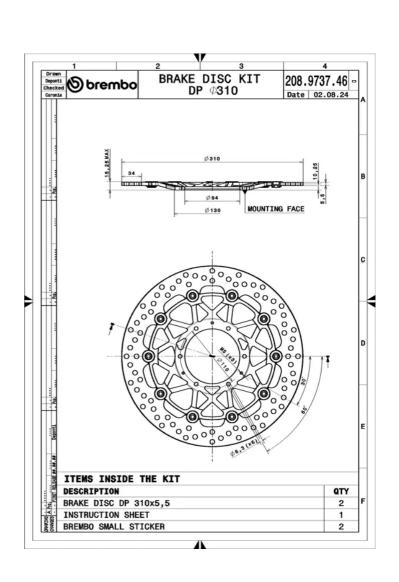

## The 208973746 brake disc is synonymous with reliability

Supersport discs are available with a 34-mm-high braking surface and thickness increased to 5.5 mm. Completely floating, they consist of the heat-treated steel band, capable of withstanding extreme thermal-mechanical stress, and the aluminium alloy hub carved from a billet.

## **Technical specifications**

| Diameter Ø                     | Thickness (TH)             | Number of holes          |
|--------------------------------|----------------------------|--------------------------|
| <b>310</b> mm                  | <b>5,5</b> mm              | 6                        |
| Hole diameter <b>6,3</b> mm    | Centering (B) <b>94</b> mm | Brake disc type Floating |
| Off set (A)<br><b>10,25</b> mm | Surface width <b>34</b>    | Holes fixing (C) 110 mm  |