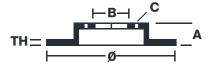

## **Technical specifications**

| Diameter Ø                     | Thickness (TH)             | Number of holes          |
|--------------------------------|----------------------------|--------------------------|
| <b>310</b> mm                  | <b>5,5</b> mm              | 6                        |
| Hole diameter <b>6,3</b> mm    | Centering (B) <b>94</b> mm | Brake disc type Floating |
| Off set (A)<br><b>10,25</b> mm | Surface width <b>34</b>    | Holes fixing (C) 110 mm  |