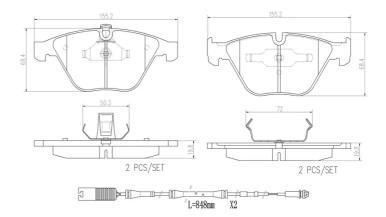

## **Technical specifications**

Thickness EAN code 8020584095881 **20** mm

Width Height Braking system

Teves 155 mm **68** mm

Wear indicator Accessories WVA number Prepared for wear 23312,23347 indicator

With anti-squeal shim