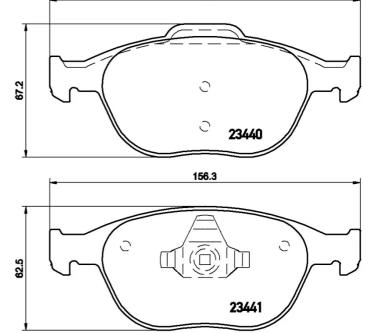

## Technical specifications

| EAN code                         | Axle                             | Thickness                               |
|----------------------------------|----------------------------------|-----------------------------------------|
| 8020584060445                    | Front                            | <b>17</b> mm                            |
| Width                            | Height                           | Braking system                          |
| <b>157</b> mm                    | <b>63</b> mm                     | Teves                                   |
| Wear indicator<br><b>Without</b> | WVA number<br><b>23440,23441</b> | Accessories<br>With anti-squeal<br>shim |