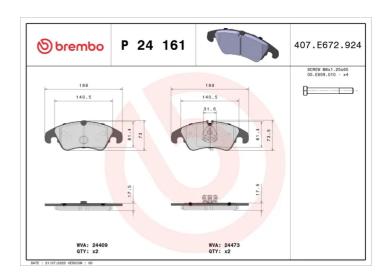

## **BRAKE PAD P 24 161**

## **Technical specifications**

| EAN code       | Axle                                  | Thickness                            |
|----------------|---------------------------------------|--------------------------------------|
| 8020584110751  | Front                                 | <b>18</b> mm                         |
|                |                                       |                                      |
| Width          | Height                                | Braking system                       |
| 188 mm         | <b>73</b> mm                          | TRW                                  |
| 100            | , , , , , , , , , , , , , , , , , , , |                                      |
|                |                                       | Accessories                          |
|                |                                       |                                      |
| Wear indicator | WVA number                            | With accessories<br>With anti-squeal |
| Without        | 24400 24742                           | shim                                 |
| without        | 24409,24743                           | =                                    |
|                |                                       | With brake caliper                   |
|                |                                       | bolts                                |