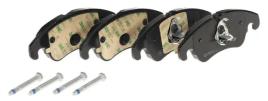

- ✓ OE-equivalent
- Brembo quality
- ✓ ECE-R90 certificate
- Safety
- Performance
- Comfort
- With accessories

## **Technical specifications**

| EAN code       | Axle                                  | Thickness                            |
|----------------|---------------------------------------|--------------------------------------|
| 8020584110751  | Front                                 | <b>18</b> mm                         |
|                |                                       |                                      |
| Width          | Height                                | Braking system                       |
| 188 mm         | <b>73</b> mm                          | TRW                                  |
| 100            | , , , , , , , , , , , , , , , , , , , |                                      |
|                |                                       | Accessories                          |
|                |                                       |                                      |
| Wear indicator | WVA number                            | With accessories<br>With anti-squeal |
| Without        | 24400 24742                           | shim                                 |
| without        | 24409,24743                           | =                                    |
|                |                                       | With brake caliper                   |
|                |                                       | bolts                                |