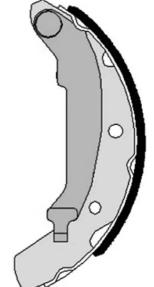

## SHOE S 15 501

The S 15 501 brake shoe is synonymous with reliability

Brembo brake shoes of original equipment quality guarantee the safe and reliable performance of your drum braking system. All Brembo brake shoes are accompanied by a ECE-R90 homologation certificate.

## **Technical specifications**

| EAN code      | Rear |
|---------------|------|
| 8432509639900 |      |

Width TRW **31** mm

Braking system

Parking brake lever With handbrake lever

Diameter

180 mm