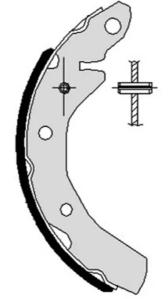

## SHOE S 15 501

The S 15 501 brake shoe is synonymous with reliability

Brembo brake shoes of original equipment quality guarantee the safe and reliable performance of your drum braking system. All Brembo brake shoes are accompanied by a ECE-R90 homologation certificate.

## **Technical specifications**

| EAN code      | Rear |
|---------------|------|
| 8432509639900 |      |

Width TRW **31** mm

Braking system

Parking brake lever With handbrake lever

Diameter

180 mm