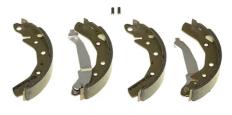

## SHOE S 15 501

The S 15 501 brake shoe is synonymous with reliability

Brembo brake shoes of original equipment quality guarantee the safe and reliable performance of your drum braking system. All Brembo brake shoes are accompanied by a ECE-R90 homologation certificate.

- ✓ OE-equivalent
- Brembo quality
- ECE-R90 certificate  $\checkmark$
- Safety 1
- Durability  $\checkmark$

## **Technical specifications**

| EAN code      | Rear |
|---------------|------|
| 8432509639900 |      |

Width TRW **31** mm

Braking system

Parking brake lever With handbrake lever

Diameter

180 mm