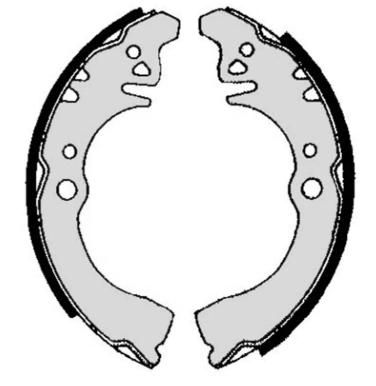

## SHOE S 16 507

The S 16 507 brake shoe is synonymous with reliability

Brembo brake shoes of original equipment quality guarantee the safe and reliable performance of your drum braking system. All Brembo brake shoes are accompanied by a ECE-R90 homologation certificate.

## **Technical specifications**

| EAN code      | Deer |
|---------------|------|
| 8432509639962 | Rear |
|               |      |

Diameter **180** mm

Width 27 mm Braking system Sumitomo

**COMPATIBLE VEHICLES** 