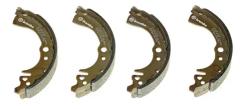

## SHOE S 16 507

The S 16 507 brake shoe is synonymous with reliability

Brembo brake shoes of original equipment quality guarantee the safe and reliable performance of your drum braking system. All Brembo brake shoes are accompanied by a ECE-R90 homologation certificate.

## **Technical specifications**

| EAN code      | Deer |
|---------------|------|
| 8432509639962 | Rear |
|               |      |

Diameter **180** mm

Width 27 mm Braking system Sumitomo

**COMPATIBLE VEHICLES** 