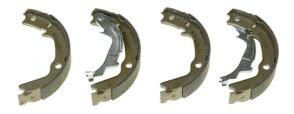

## SHOE **S 30 528**

The S 30 528 brake shoe is synonymous with reliability

Brembo brake shoes of original equipment quality guarantee the safe and reliable performance of your drum braking system. All Brembo brake shoes are accompanied by a ECE-R90 homologation certificate.

Diameter

168 mm

- OE-equivalent
- Brembo quality  $\checkmark$
- ECE-R90 certificate  $\checkmark$
- Safety 1
- Durability  $\checkmark$

## **Technical specifications**

EAN code Rear 8432509651582 Parking brake lever Width With handbrake 32 mm lever

Туре Parking brake

**COMPATIBLE VEHICLES** 