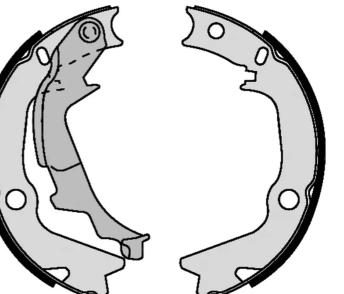

## SHOE **S 30 528**

The S 30 528 brake shoe is synonymous with reliability

Brembo brake shoes of original equipment quality guarantee the safe and reliable performance of your drum braking system. All Brembo brake shoes are accompanied by a ECE-R90 homologation certificate.

Diameter

168 mm

- OE-equivalent
- Brembo quality  $\checkmark$
- ECE-R90 certificate  $\checkmark$
- Safety 1
- Durability  $\checkmark$

## **Technical specifications**

EAN code Rear 8432509651582 Parking brake lever Width With handbrake 32 mm lever

Туре Parking brake

**COMPATIBLE VEHICLES** 