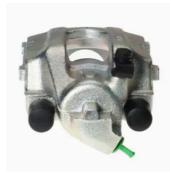

## CALIPER F 06 062

## The F 06 062 caliper is synonymous with reliability

Designed to provide the same performance as new calipers, Brembo remanufactured calipers embody an alternative solution to replacing broken or worn parts with new ones. The brake caliper remanufacturing process involves cleaning and applying a surface treatment to the caliper body, and the renewing of all worn internal components with new ones. The final testing at the end of this process guarantees a Brembo certified product.