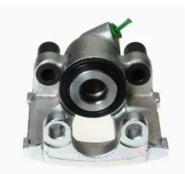

## CALIPER F 06 062

## The F 06 062 caliper is synonymous with reliability

Designed to provide the same performance as new calipers, Brembo remanufactured calipers embody an alternative solution to replacing broken or worn parts with new ones. The brake caliper remanufacturing process involves cleaning and applying a surface treatment to the caliper body, and the renewing of all worn internal components with new ones. The final testing at the end of this process guarantees a Brembo certified product.