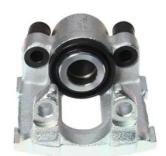

## CALIPER F 06 096

## The F 06 096 caliper is synonymous with reliability

Designed to provide the same performance as new calipers, Brembo remanufactured calipers embody an alternative solution to replacing broken or worn parts with new ones. The brake caliper remanufacturing process involves cleaning and applying a surface treatment to the caliper body, and the renewing of all worn internal components with new ones. The final testing at the end of this process guarantees a Brembo certified product.

## **Technical specifications**

EAN code Axle Diameter
8020584500972 Rear 40 mm

Number of pistons Braking system Position
1 ATE Left

**COMPATIBLE VEHICLES** 