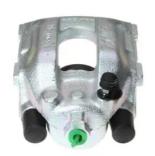

## CALIPER F 06 096

## The F 06 096 caliper is synonymous with reliability

Designed to provide the same performance as new calipers, Brembo remanufactured calipers embody an alternative solution to replacing broken or worn parts with new ones. The brake caliper remanufacturing process involves cleaning and applying a surface treatment to the caliper body, and the renewing of all worn internal components with new ones. The final testing at the end of this process guarantees a Brembo certified product.

## **Technical specifications**

EAN code Axle Diameter
8020584500972 Rear 40 mm

Number of pistons Braking system Position
1 ATE Left

**COMPATIBLE VEHICLES** 