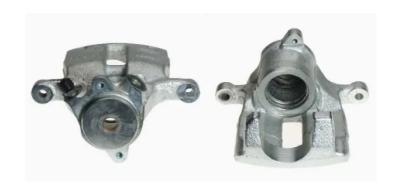

## CALIPER F 06 105

## **Technical specifications**

EAN code Axle Diameter
8020584501061 Front 44,40 mm

Number of pistons Braking system Position
4 ATE Right

**COMPATIBLE VEHICLES** 