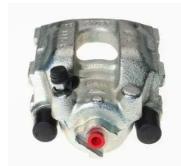

## CALIPER F 06 145

## The F 06 145 caliper is synonymous with reliability

Designed to provide the same performance as new calipers, Brembo remanufactured calipers embody an alternative solution to replacing broken or worn parts with new ones. The brake caliper remanufacturing process involves cleaning and applying a surface treatment to the caliper body, and the renewing of all worn internal components with new ones. The final testing at the end of this process guarantees a Brembo certified product.

## **Technical specifications**

EAN code Axle Diameter
8020584501467 Rear 42 mm

Number of pistons Braking system Position
1 ATE Right