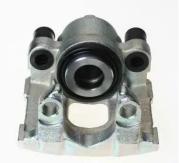

## CALIPER F 06 145

## The F 06 145 caliper is synonymous with reliability

Designed to provide the same performance as new calipers, Brembo remanufactured calipers embody an alternative solution to replacing broken or worn parts with new ones. The brake caliper remanufacturing process involves cleaning and applying a surface treatment to the caliper body, and the renewing of all worn internal components with new ones. The final testing at the end of this process guarantees a Brembo certified product.

## **Technical specifications**

EAN code Axle Diameter
8020584501467 Rear 42 mm

Number of pistons Braking system Position
1 ATE Right