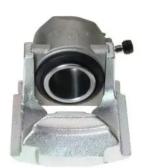

## CALIPER F 23 002

## The F 23 002 caliper is synonymous with reliability

Designed to provide the same performance as new calipers, Brembo remanufactured calipers embody an alternative solution to replacing broken or worn parts with new ones. The brake caliper remanufacturing process involves cleaning and applying a surface treatment to the caliper body, and the renewing of all worn internal components with new ones. The final testing at the end of this process guarantees a Brembo certified product.

## **Technical specifications**

EAN code Axle Diameter
8020584503256 Front 54 mm

Number of pistons Braking system Position
1 BENDIX Left

**COMPATIBLE VEHICLES** 