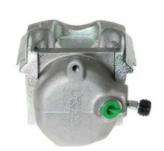

## CALIPER F 23 002

## The F 23 002 caliper is synonymous with reliability

Designed to provide the same performance as new calipers, Brembo remanufactured calipers embody an alternative solution to replacing broken or worn parts with new ones. The brake caliper remanufacturing process involves cleaning and applying a surface treatment to the caliper body, and the renewing of all worn internal components with new ones. The final testing at the end of this process guarantees a Brembo certified product.

## **Technical specifications**

EAN code Axle Diameter
8020584503256 Front 54 mm

Number of pistons Braking system Position
1 BENDIX Left

**COMPATIBLE VEHICLES** 