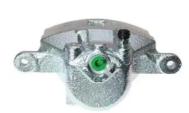

## CALIPER F 28 077

## The F 28 077 caliper is synonymous with reliability

Designed to provide the same performance as new calipers, Brembo remanufactured calipers embody an alternative solution to replacing broken or worn parts with new ones. The brake caliper remanufacturing process involves cleaning and applying a surface treatment to the caliper body, and the renewing of all worn internal components with new ones. The final testing at the end of this process guarantees a Brembo certified product.

## **Technical specifications**

EAN code Axle Diameter
8020584507827 Front 57 mm

Number of pistons Braking system Position
1 LUCAS Right

**COMPATIBLE VEHICLES** 