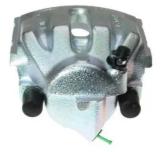

## CALIPER F 36 042

The F 36 042 caliper is synonymous with reliability

Designed to provide the same performance as new calipers, Brembo remanufactured calipers embody an alternative solution to replacing broken or worn parts with new ones. The brake caliper remanufacturing process involves cleaning and applying a surface treatment to the caliper body, and the renewing of all worn internal components with new ones. The final testing at the end of this process guarantees a Brembo certified product.

- OE-equivalent
- Brembo quality
- Safety
- Durability
- New components