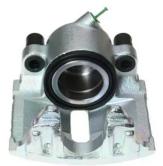

## CALIPER F 36 042

The F 36 042 caliper is synonymous with reliability

Designed to provide the same performance as new calipers, Brembo remanufactured calipers embody an alternative solution to replacing broken or worn parts with new ones. The brake caliper remanufacturing process involves cleaning and applying a surface treatment to the caliper body, and the renewing of all worn internal components with new ones. The final testing at the end of this process guarantees a Brembo certified product.

- OE-equivalent
- Brembo quality
- Safety
- Durability
- New components