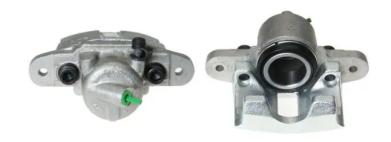

## CALIPER F 41 005

## The F 41 005 caliper is synonymous with reliability

Designed to provide the same performance as new calipers, Brembo remanufactured calipers embody an alternative solution to replacing broken or worn parts with new ones. The brake caliper remanufacturing process involves cleaning and applying a surface treatment to the caliper body, and the renewing of all worn internal components with new ones. The final testing at the end of this process guarantees a Brembo certified product.

## **Technical specifications**

| EAN code          | Axle           | Diameter     |
|-------------------|----------------|--------------|
| 8020584511442     | Front left     | <b>48</b> mm |
|                   |                |              |
| Number of pistons | Braking system | Position     |
| 1                 | LADA           | Right        |