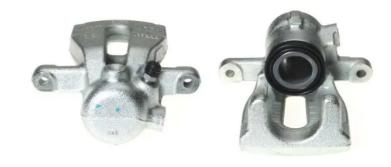

## CALIPER F 44 040

## The F 44 040 caliper is synonymous with reliability

Designed to provide the same performance as new calipers, Brembo remanufactured calipers embody an alternative solution to replacing broken or worn parts with new ones. The brake caliper remanufacturing process involves cleaning and applying a surface treatment to the caliper body, and the renewing of all worn internal components with new ones. The final testing at the end of this process guarantees a Brembo certified product.

## **Technical specifications**

EAN code Axle Diameter
8020584511855 Rear 38 mm

Number of pistons Braking system Position
1 TRW Left