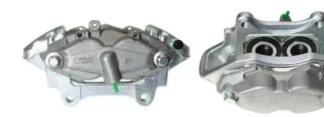

## CALIPER F 50 326

## The F 50 326 caliper is synonymous with reliability

Designed to provide the same performance as new calipers, Brembo remanufactured calipers embody an alternative solution to replacing broken or worn parts with new ones. The brake caliper remanufacturing process involves cleaning and applying a surface treatment to the caliper body, and the renewing of all worn internal components with new ones. The final testing at the end of this process guarantees a Brembo certified product.

## **Technical specifications**

| EAN code          | Axle           | Diameter     |
|-------------------|----------------|--------------|
| 8020584516379     | Front          | <b>44</b> mm |
|                   |                |              |
| Number of pistons | Braking system | Position     |
| 4                 | BREMBO         | Left         |