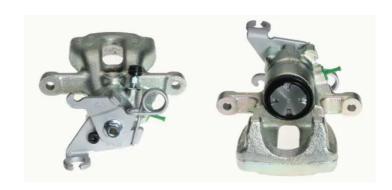

## CALIPER F 54 106

## The F 54 106 caliper is synonymous with reliability

Designed to provide the same performance as new calipers, Brembo remanufactured calipers embody an alternative solution to replacing broken or worn parts with new ones. The brake caliper remanufacturing process involves cleaning and applying a surface treatment to the caliper body, and the renewing of all worn internal components with new ones. The final testing at the end of this process guarantees a Brembo certified product.

## **Technical specifications**

EAN code Axle Diameter
8020584518076 Rear 34 mm

Number of pistons Braking system Position
1 TRW Left

**COMPATIBLE VEHICLES** 