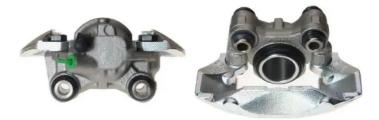

## CALIPER F 61 076

The F 61 076 caliper is synonymous with reliability

Designed to provide the same performance as new calipers, Brembo remanufactured calipers embody an alternative solution to replacing broken or worn parts with new ones. The brake caliper remanufacturing process involves cleaning and applying a surface treatment to the caliper body, and the renewing of all worn internal components with new ones. The final testing at the end of this process guarantees a Brembo certified product.

## **Technical specifications**

| EAN code          | Axle           | Diameter     |
|-------------------|----------------|--------------|
| 8020584523070     | Front          | <b>48</b> mm |
|                   |                |              |
| Number of pistons | Braking system | Position     |
| 1                 | BENDIX         | Left         |