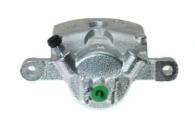

## CALIPER F 61 310

## The F 61 310 caliper is synonymous with reliability

Designed to provide the same performance as new calipers, Brembo remanufactured calipers embody an alternative solution to replacing broken or worn parts with new ones. The brake caliper remanufacturing process involves cleaning and applying a surface treatment to the caliper body, and the renewing of all worn internal components with new ones. The final testing at the end of this process guarantees a Brembo certified product.

## **Technical specifications**

EAN code Axle Diameter
8020584546352 Front 51 mm

Number of pistons Braking system Position
1 TOKICO Left

**COMPATIBLE VEHICLES** 