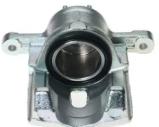

## CALIPER F 61 310

## The F 61 310 caliper is synonymous with reliability

Designed to provide the same performance as new calipers, Brembo remanufactured calipers embody an alternative solution to replacing broken or worn parts with new ones. The brake caliper remanufacturing process involves cleaning and applying a surface treatment to the caliper body, and the renewing of all worn internal components with new ones. The final testing at the end of this process guarantees a Brembo certified product.

## **Technical specifications**

EAN code Axle Diameter
8020584546352 Front 51 mm

Number of pistons Braking system Position
1 TOKICO Left

**COMPATIBLE VEHICLES** 