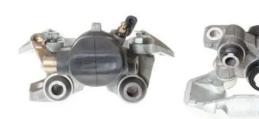

## CALIPER F 68 048

## The F 68 048 caliper is synonymous with reliability

Designed to provide the same performance as new calipers, Brembo remanufactured calipers embody an alternative solution to replacing broken or worn parts with new ones. The brake caliper remanufacturing process involves cleaning and applying a surface treatment to the caliper body, and the renewing of all worn internal components with new ones. The final testing at the end of this process guarantees a Brembo certified product.