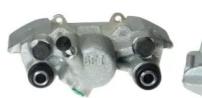

## CALIPER F 83 255

## The F 83 255 caliper is synonymous with reliability

Designed to provide the same performance as new calipers, Brembo remanufactured calipers embody an alternative solution to replacing broken or worn parts with new ones. The brake caliper remanufacturing process involves cleaning and applying a surface treatment to the caliper body, and the renewing of all worn internal components with new ones. The final testing at the end of this process guarantees a Brembo certified product.

## **Technical specifications**

EAN code Axle Diameter
8020584530542 Rear 30 mm

Number of pistons Braking system
1 SUMITOMO Right

**COMPATIBLE VEHICLES** 