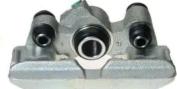

## CALIPER F 83 255

## The F 83 255 caliper is synonymous with reliability

Designed to provide the same performance as new calipers, Brembo remanufactured calipers embody an alternative solution to replacing broken or worn parts with new ones. The brake caliper remanufacturing process involves cleaning and applying a surface treatment to the caliper body, and the renewing of all worn internal components with new ones. The final testing at the end of this process guarantees a Brembo certified product.

## **Technical specifications**

EAN code Axle Diameter
8020584530542 Rear 30 mm

Number of pistons Braking system
1 SUMITOMO Right

**COMPATIBLE VEHICLES** 