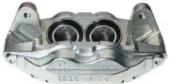

## CALIPER F 83 288

## The F 83 288 caliper is synonymous with reliability

Designed to provide the same performance as new calipers, Brembo remanufactured calipers embody an alternative solution to replacing broken or worn parts with new ones. The brake caliper remanufacturing process involves cleaning and applying a surface treatment to the caliper body, and the renewing of all worn internal components with new ones. The final testing at the end of this process guarantees a Brembo certified product.

## **Technical specifications**

| EAN code          | Axle           | Diameter     |
|-------------------|----------------|--------------|
| 8020584530870     | Front          | <b>51</b> mm |
|                   |                |              |
| Number of pistons | Braking system | Position     |
| 4                 | SUMITOMO       | Left         |