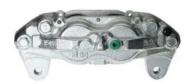

## CALIPER F 83 288

## The F 83 288 caliper is synonymous with reliability

Designed to provide the same performance as new calipers, Brembo remanufactured calipers embody an alternative solution to replacing broken or worn parts with new ones. The brake caliper remanufacturing process involves cleaning and applying a surface treatment to the caliper body, and the renewing of all worn internal components with new ones. The final testing at the end of this process guarantees a Brembo certified product.

## **Technical specifications**

| EAN code          | Axle           | Diameter     |
|-------------------|----------------|--------------|
| 8020584530870     | Front          | <b>51</b> mm |
|                   |                |              |
| Number of pistons | Braking system | Position     |
| 4                 | SUMITOMO       | Left         |