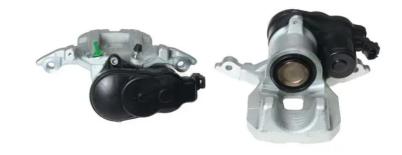

## CALIPER F 83 378

## The F 83 378 caliper is synonymous with reliability

Designed to provide the same performance as new calipers, Brembo remanufactured calipers embody an alternative solution to replacing broken or worn parts with new ones. The brake caliper remanufacturing process involves cleaning and applying a surface treatment to the caliper body, and the renewing of all worn internal components with new ones. The final testing at the end of this process guarantees a Brembo certified product.

## **Technical specifications**

EAN code Axle Diameter
8020584564431 Rear 38 mm

Number of pistons Braking system Position
1 ADVICS Left

**COMPATIBLE VEHICLES** 