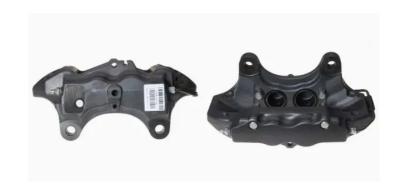

## CALIPER F 85 282

## The F 85 282 caliper is synonymous with reliability

Designed to provide the same performance as new calipers, Brembo remanufactured calipers embody an alternative solution to replacing broken or worn parts with new ones. The brake caliper remanufacturing process involves cleaning and applying a surface treatment to the caliper body, and the renewing of all worn internal components with new ones. The final testing at the end of this process guarantees a Brembo certified product.

## **Technical specifications**

| EAN code<br><b>8020584534076</b> | Axle<br><b>Rear</b>   | Diameter 32,28 mm       |
|----------------------------------|-----------------------|-------------------------|
| Number of pistons                | Braking system BREMBO | Position<br><b>Left</b> |