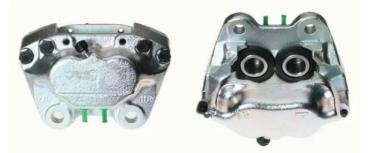

## CALIPER F 86 025

The F 86 025 caliper is synonymous with reliability

Designed to provide the same performance as new calipers, Brembo remanufactured calipers embody an alternative solution to replacing broken or worn parts with new ones. The brake caliper remanufacturing process involves cleaning and applying a surface treatment to the caliper body, and the renewing of all worn internal components with new ones. The final testing at the end of this process guarantees a Brembo certified product.