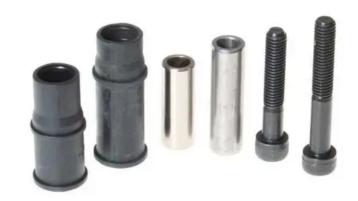

## GUIDE SLEEVE KIT F SV 001

Repair kit for calipers F SV 001. The reliability of a Brembo product.

Brembo offers spare parts professionals 4 families of kits, comprising caliper components most subject to wear and deterioration, such as the sliding guide pins on floating calipers, the dust covers, the piston seals and the pistons themselves. A complete set of new components for rapid, safe and professional repairs.