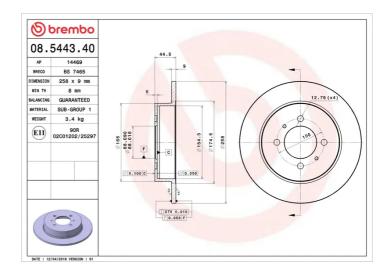

## **Technical specifications**

| EAN code        | Axle          | Diameter Ø          |
|-----------------|---------------|---------------------|
| 8020584544341   | Rear          | <b>258</b> mm       |
|                 |               |                     |
| Thickness (TH)  | Height (A)    | Number of holes (C) |
| <b>9</b> mm     | <b>45</b> mm  | 4                   |
|                 |               |                     |
| Brake disc type | Centering (B) | Min. thickness      |
| Solid           | <b>68</b> mm  | <b>8</b> mm         |

Tightening torque

**108** Nm

**COMPATIBLE VEHICLES** 