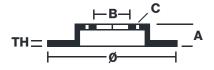

## **Technical specifications**

| EAN code        | Axle          | Diameter Ø          |
|-----------------|---------------|---------------------|
| 8020584544341   | Rear          | <b>258</b> mm       |
|                 |               |                     |
| Thickness (TH)  | Height (A)    | Number of holes (C) |
| <b>9</b> mm     | <b>45</b> mm  | 4                   |
|                 |               |                     |
| Brake disc type | Centering (B) | Min. thickness      |
| Solid           | <b>68</b> mm  | <b>8</b> mm         |