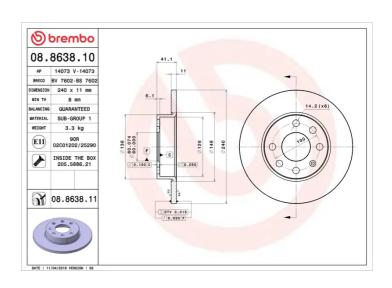

## **BRAKE DISC** 08.8638.10

## **Technical specifications**

| EAN code<br><b>8020584863817</b> | Axle<br><b>Front</b> | Diameter Ø  240 mm         |
|----------------------------------|----------------------|----------------------------|
| Thickness (TH)  11 mm            | Height (A) 41 mm     | Number of holes (C)        |
| Brake disc type<br><b>Solid</b>  | Centering (B) 60 mm  | Min. thickness <b>8</b> mm |

Tightening torque

**110** Nm

**COMPATIBLE VEHICLES** 