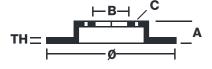

## **Technical specifications**

| EAN code<br><b>8020584863817</b> | Axle<br><b>Front</b> | Diameter Ø  240 mm         |
|----------------------------------|----------------------|----------------------------|
| Thickness (TH)  11 mm            | Height (A) 41 mm     | Number of holes (C)        |
| Brake disc type<br><b>Solid</b>  | Centering (B) 60 mm  | Min. thickness <b>8</b> mm |