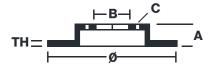

## **Technical specifications**

| EAN code<br><b>8020584024409</b> | Axle<br><b>Rear</b>        | Diameter Ø  262 mm              |
|----------------------------------|----------------------------|---------------------------------|
| Thickness (TH) 10 mm             | Height (A) 60 mm           | Number of holes (C) 5           |
| Brake disc type<br><b>Solid</b>  | Centering (B) <b>80</b> mm | Min. thickness<br><b>8,4</b> mm |