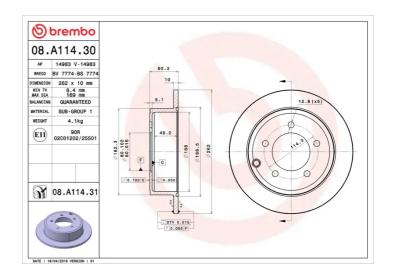

## **BRAKE DISC 08.A114.30**

## **Technical specifications**

| EAN code<br><b>8020584024409</b> | Axle<br><b>Rear</b>        | Diameter Ø  262 mm              |
|----------------------------------|----------------------------|---------------------------------|
| Thickness (TH) 10 mm             | Height (A) 60 mm           | Number of holes (C) 5           |
| Brake disc type<br><b>Solid</b>  | Centering (B) <b>80</b> mm | Min. thickness<br><b>8,4</b> mm |